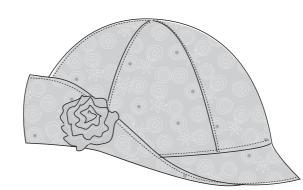

# **GIRL'S HAT**

Pictured in OTTOBRE design® 3/2006, pages 58-59.

**Rose embellishment:** Finish all edges of rose piece with rolled hem. Sew gathering stitches along curved edge of piece and gather edge into tight folds. Roll gathered piece up into rose shape, securing it at bottom edge with small hand-stitches as you roll it up. Attach rose to brim by hand-stitching as shown in design sketch.