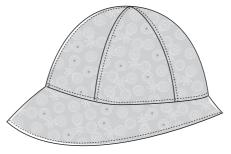

ght sides facing, trim seam allowances and turn brim right side out. Topstitch around outer edge of brim.

Stitch brim to lower edge of crown exterior, right sides together. Place and pin crown exterior and lining within one another, right sides together and with brim in between sections, and stitch lining to exterior. Turn hat right side out, fold seam allowances toward crown and topstitch seam. Close opening on lining.

**Rose embellishment:** Finish all edges of rose piece with rolled hem. Sew gathering stitches along curved edge of piece and gather edge into tight folds. Roll gathered piece up into rose shape, securing it at bottom edge with small hand-stitches as you roll it up. Attach rose to brim by hand-stitching as shown in design sketch.





50-52-54-56 cm (head circumference)



AMANINA AMANA AMANA

copyright © STUDIO TUUMAT OY FINLAND | www.ottobredesign.com | INFO: ottobre@ottobre.fi



copyright © **STUDIOTUUMAT OY** FINLAND | **www.ottobredesign.com** | **INFO**: ottobre@ottobre.fi