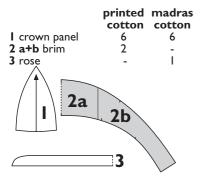

## PATTERN PIECES

## CUTTING

Cut hat pieces from fabrics as indicated on list of pattern pieces. Cut crown lining pieces with slightly narrower seam allowances.