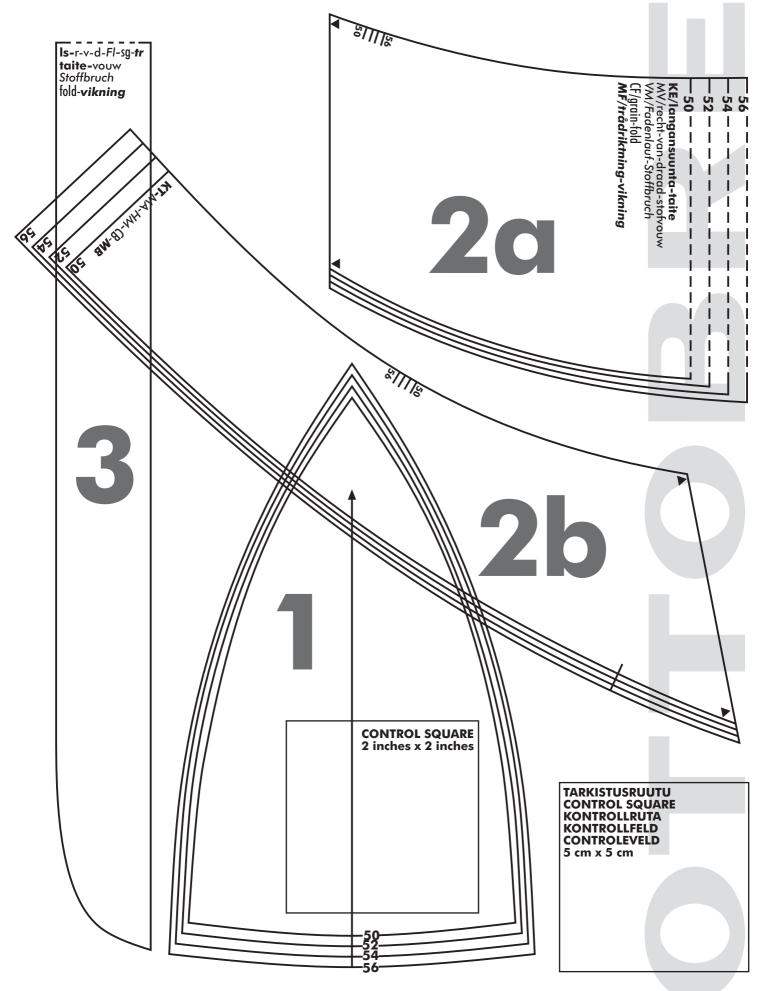

## PATTERN PIECES

## CUTTING

Cut hat pieces from fabrics as indicated on list of pattern pieces. Cut crown lining pieces with slightly narrower seam allowances.

Joining: Stitch crown exterior panels together first in groups of three and topstitch seams. Then stitch the two crown halves together and topstitch seams. Stitch crown lining panels together in the same way without topstitching and leave small opening for turning hat right side out. Press lining seams open.

Stitch ends of both brim exterior and brim lining pieces together to form two closed loops. Stitch outer edges of brim panels together, right sides facing, trim seam allowances and turn brim right side out. Topstitch around outer edge of brim.

Stitch brim to lower edge of crown exterior, right sides together. Place and pin crown exterior and lining within one another, right sides together and with brim in between sections, and stitch lining to exterior. Turn hat right side out, fold seam allowances toward crown and topstitch seam. Close opening on lining.